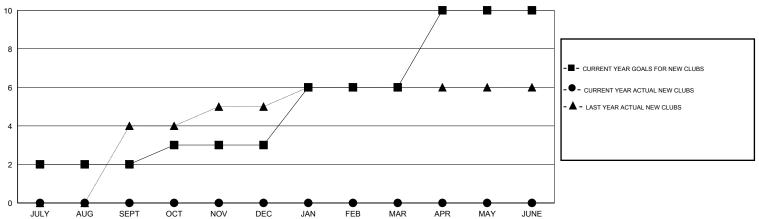

## GOALS AND ACTUAL NEW CLUBS CUMULATIVE

| DROPPED CLUBS: 1         |        | 24 CLUBS OF 168 ADDED 1 OR MORE<br>NEW MEMBERS | GENDER DISTRIBUTION  MALE 3,758 (80.83%) |              |       |
|--------------------------|--------|------------------------------------------------|------------------------------------------|--------------|-------|
| DROPPED MEMBERS          |        |                                                | FEMALE                                   | 891 (19.17%) |       |
| DECEASED  CLUB CANCELLED | 1<br>0 | CLICK HERE FOR HEALTH ASSESSMENT DATA          | FAMILY UNIT MEMBERS                      |              | 1,919 |
| OTHER                    | 619    | ASSESSIMENT DATA                               | HEAD OF HOUSEHOLD                        |              | 730   |
| TOTAL                    | 620    |                                                | NON-HEAD OF HOUSEHOLD                    |              |       |